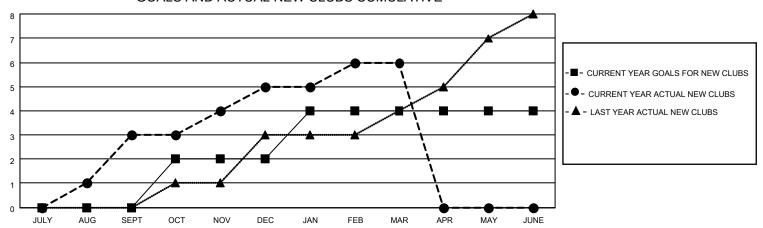

## GOALS AND ACTUAL NEW CLUBS CUMULATIVE

| DROPPED CLUBS: 5 |     | 71 CLUBS OF 103 ADDED 1 OR<br>MORE NEW MEMBERS | GENDER DISTRIBUTION                 |                |  |
|------------------|-----|------------------------------------------------|-------------------------------------|----------------|--|
|                  |     | MONE NEW MEMBERS                               | MALE                                | 2,164 (56.11%) |  |
|                  |     |                                                | FEMALE                              | 1,693 (43.89%) |  |
| DROPPED MEMBERS  |     |                                                | NON BINARY                          | 0 (0.00%)      |  |
|                  |     |                                                | PREFER NOT TO ANSWER                | 0 (0.00%)      |  |
| DECEASED         | 7   |                                                |                                     |                |  |
| CLUB CANCELLED   | 41  | CLICK HERE FOR CUMULATIVE                      | TOTAL FAMILY UNIT MEMBERS           | 1,093          |  |
| OTHER            | 422 | MEMBERSHIP DATA                                |                                     |                |  |
| TOTAL 470        |     |                                                | FAMILY MEMBERS PAYING HALF DUES 642 |                |  |
|                  |     |                                                |                                     |                |  |