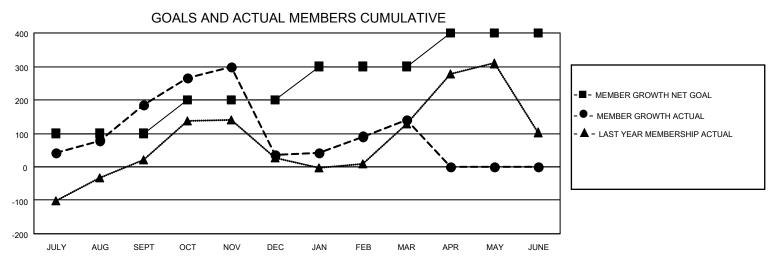

## GOALS AND ACTUAL NEW CLUBS CUMULATIVE

| DROPPED CLUBS: 5 |     | 71 CLUBS OF 103 ADDED 1 OR<br>MORE NEW MEMBERS | GENDER DISTRIBUTION                 |                |  |
|------------------|-----|------------------------------------------------|-------------------------------------|----------------|--|
|                  |     | MONE NEW MEMBERS                               | MALE                                | 2,164 (56.11%) |  |
|                  |     |                                                | FEMALE                              | 1,693 (43.89%) |  |
| DROPPED MEMBERS  |     |                                                | NON BINARY                          | 0 (0.00%)      |  |
|                  |     |                                                | PREFER NOT TO ANSWER                | 0 (0.00%)      |  |
| DECEASED         | 7   |                                                |                                     |                |  |
| CLUB CANCELLED   | 41  | CLICK HERE FOR CUMULATIVE                      | TOTAL FAMILY UNIT MEMBERS           | 1,093          |  |
| OTHER            | 422 | MEMBERSHIP DATA                                |                                     |                |  |
| TOTAL 470        |     |                                                | FAMILY MEMBERS PAYING HALF DUES 642 |                |  |
|                  |     |                                                |                                     |                |  |